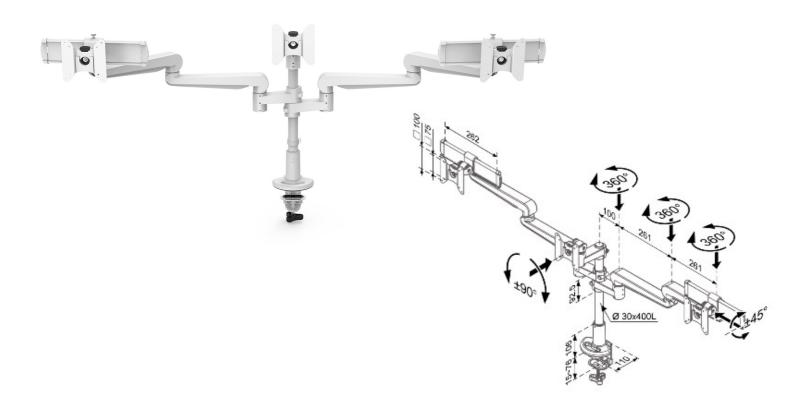

## **Product Specification**

Product code CMS2977W (White)

Weight capacity Each arm holds screens up to 8kg each

Height adjustment range 600mm at full extension (single extending arm length)

Screen size Screen sizes up to 32" \*

RAL codes RAL9006 (Silver) RAL9016 (White) RAL9017 (Black)

Movement Height adjustment, tilt, swivel, rotation and reach